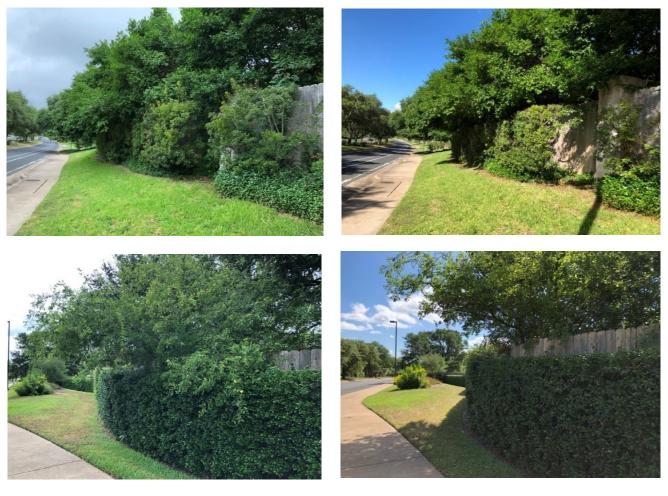

# 2018 Capital Budget Projects include:

| 2018 Capital Dudget I Tojects Include      | · ·                |
|--------------------------------------------|--------------------|
| Swim Center - Furniture                    | Completed          |
| Landscaping – Irrigation<br>Infrastructure | Continuing Project |
| Bed Upgrades                               | Continuing Project |
| Landscaping – Tree Planting                | Not Started        |
| Landscaping – Rock Work                    | Continuing Project |
| Community Center – Replace<br>Light Pole   | Completed          |
| Swim Center – Replace Turf Grass           | Completed          |
| Swim Center – Pool Covers                  | Not Started        |

# **Current or Future Projects**

- □ Irrigation Infrastructure
- □ Signage
- □ Monuments
- □ Landscape Prep
- □ Expansion of CCCC pool
- Domain Name
- Departure Phase II

•

□ Additional Playgrounds