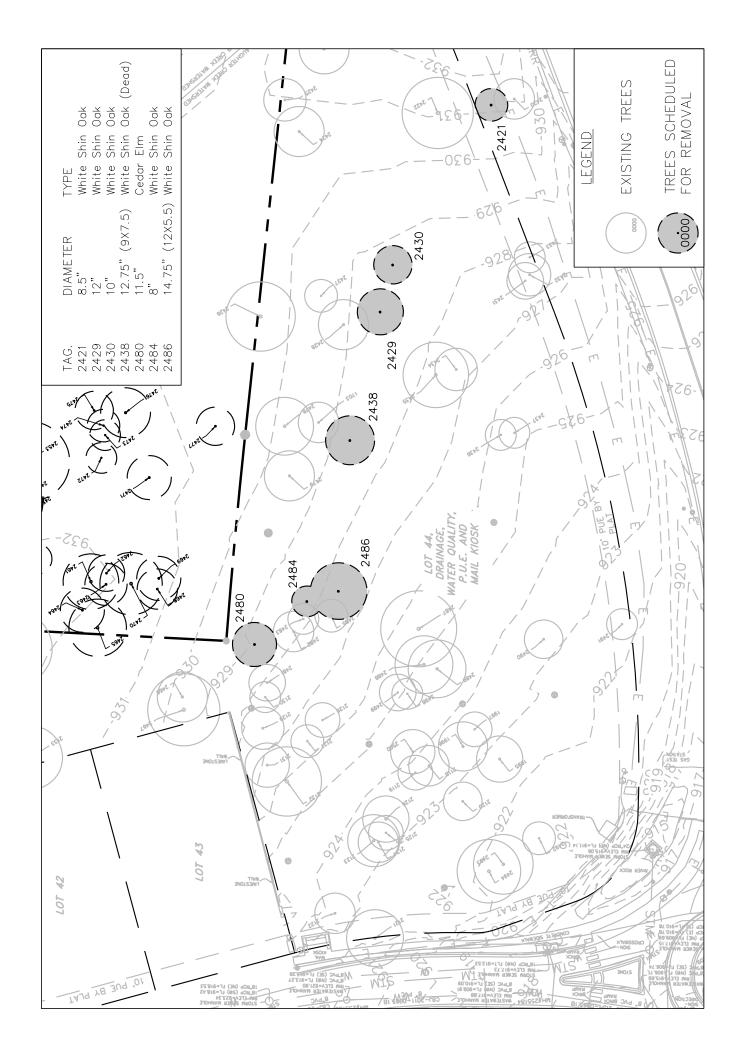

#### **Project/Updates**

- The 1<sup>st</sup> semi-annual statements and Annual Meeting notice are mailed Feb 1<sup>st</sup>.
- The voting website goes live on Feb 1<sup>st</sup>.
- Muirfield/CVS Repairs are completed except for the sod at the entrance. CVS removed the bad sod and CCL will replace with Palisades Zoysia in March. CVS is handling the invoice.
- The City of Austin Corridor project have asked to rent meeting room space in April.
   Have requested a meeting with the Corridor folks to review the plans. No response as of today.
- GreyRock Met with the developer of the commercial property on both sides of Archeleta Blvd. They will be building an assisted living facility and independent living facility on the west side of Archeleta Blvd. On the east side of Archeleta Blvd they are planning a daycare center. The Town Hall meeting has been postponed until February. We are waiting on confirmation on the date.
- Damaged mainline at Slaughter/MoPac. Webber agreed to do the bore at Slaughter/Becket. The bore was completed but the sleeves were not installed. There appears to be a sink hole in this area. This has been reported directly to Webber & TxDot for repair. Also followed up on the status of the sleeves.
- New SW AISD School (Avana). We have had several meetings & phone calls concerning the access to the CCHOA easement at the intersection of Trissino/Escarpment. AISD & SWWC needs an access easement agreement by CCHOA to install a water line, sewer line and electrical service. AISD attorney and CCHOA's attorneys are working on this. The request was also made to the transportation department concerning the laydown curbs along Escarpment in this area. Transportation has directed AISD to include a barrier of some sort for the West side of Escarpment. We will go back to work on getting this also included on the East side.