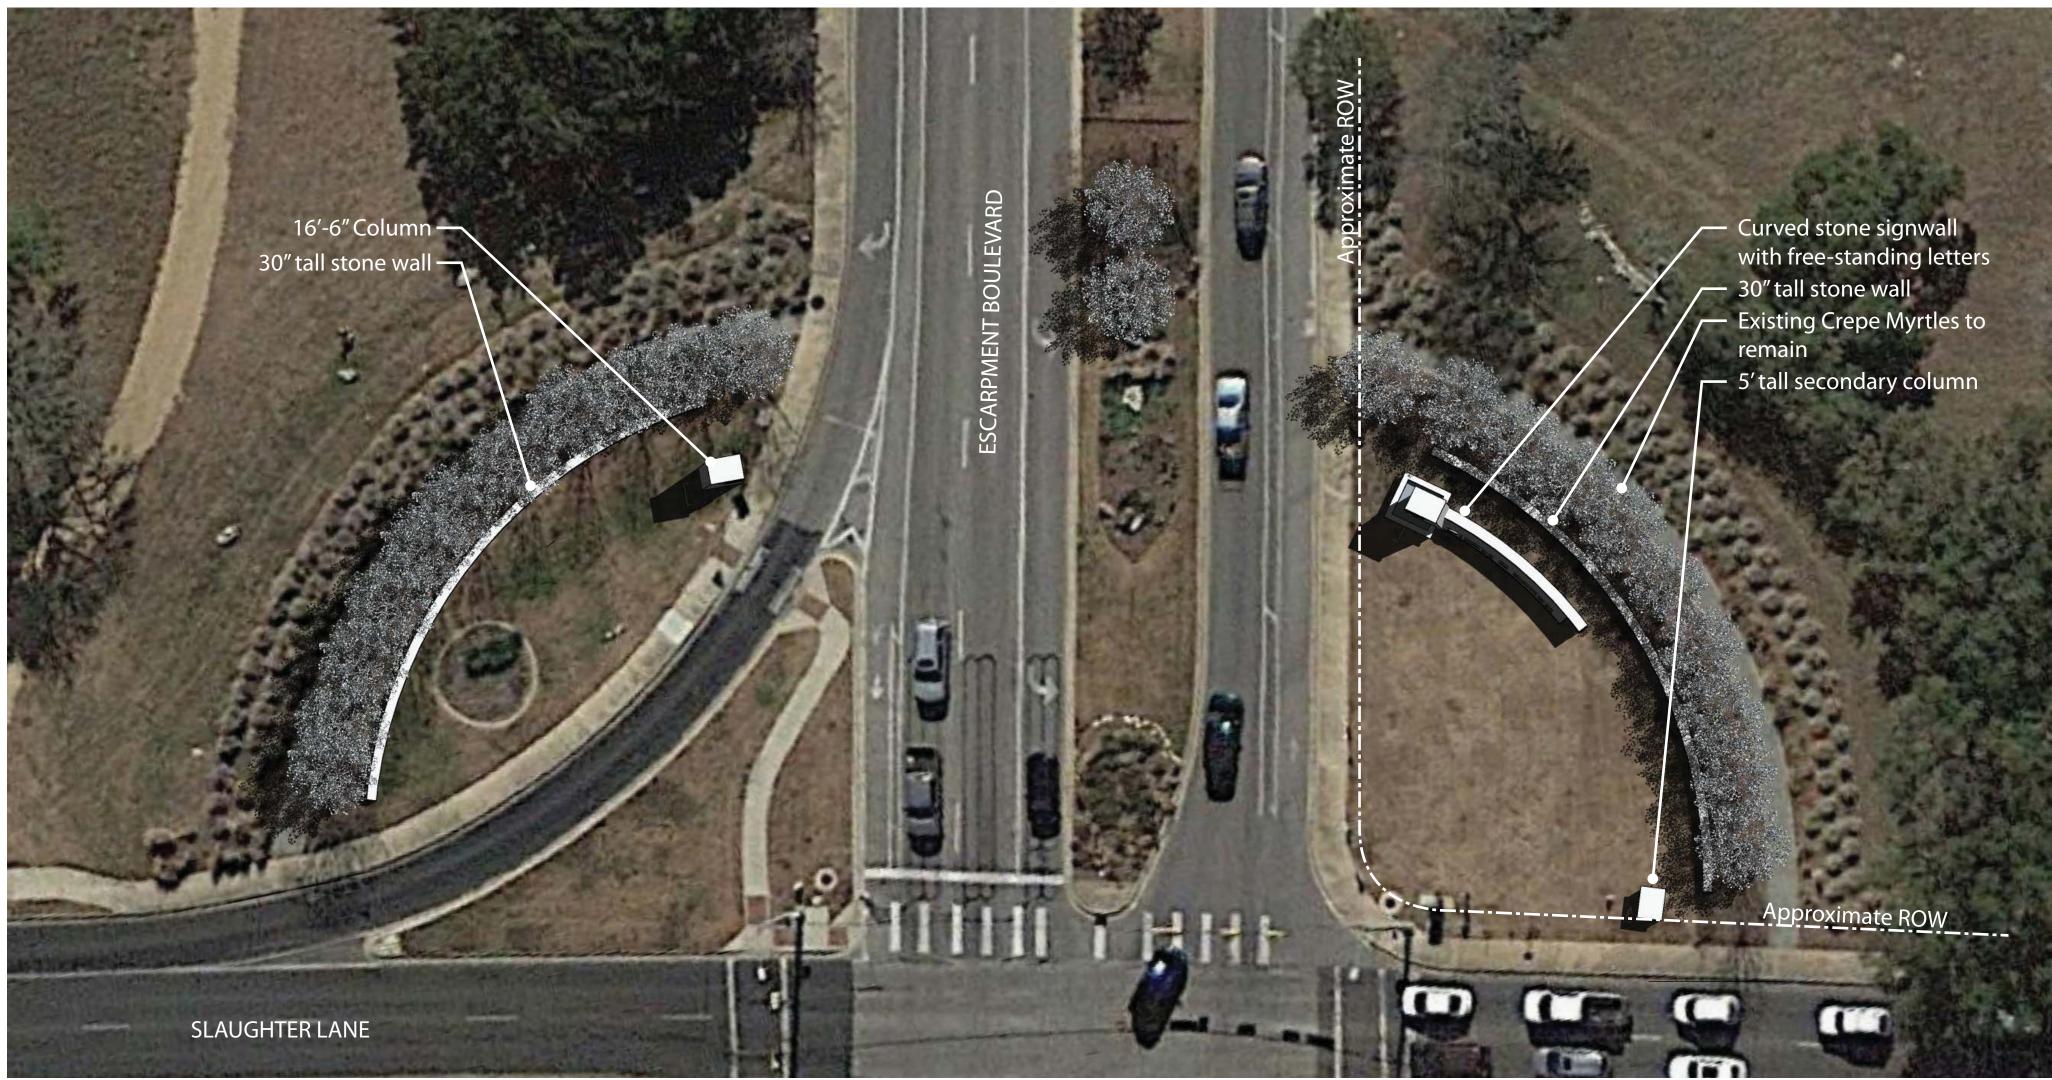

| Cu | rrent or Future Project   |
|----|---------------------------|
|    | Irrigation Infrastructure |
|    | Signage                   |
|    | Monuments                 |
|    | Landscape Prep            |