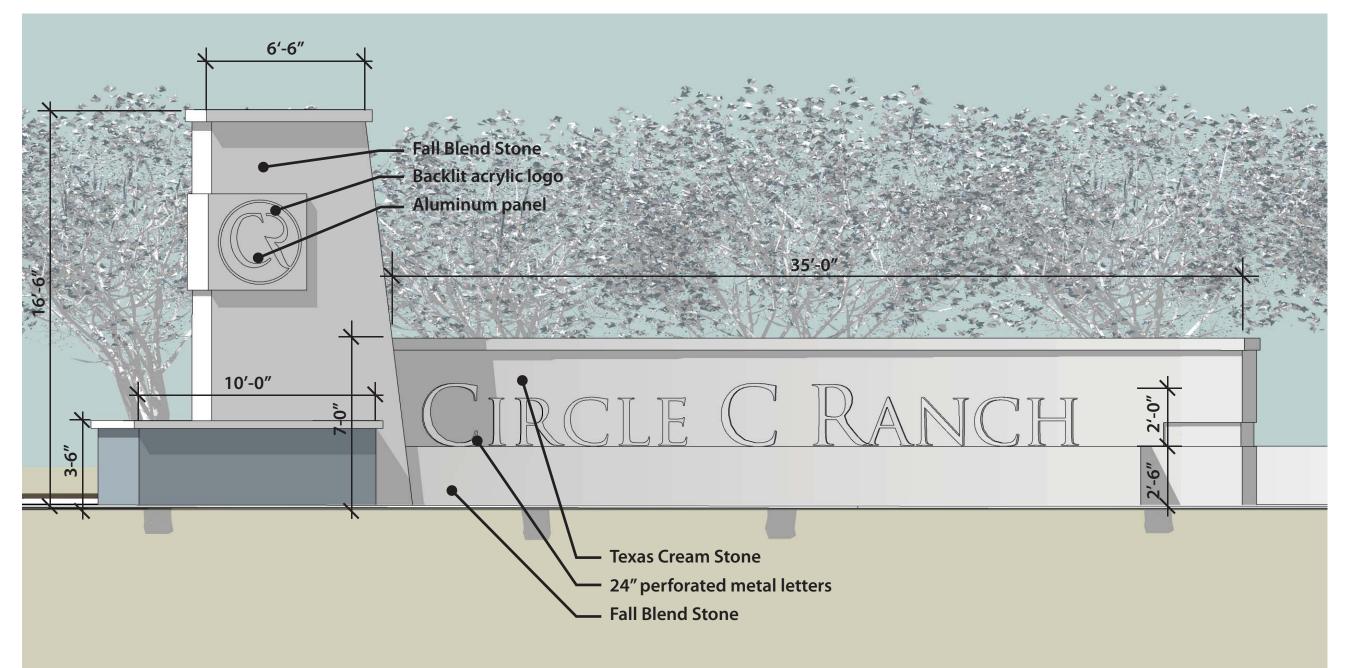

| Cu | rrent or Future Project   |
|----|---------------------------|
|    | Irrigation Infrastructure |
|    | Signage                   |
|    | Monuments                 |
|    | Landscape Prep            |