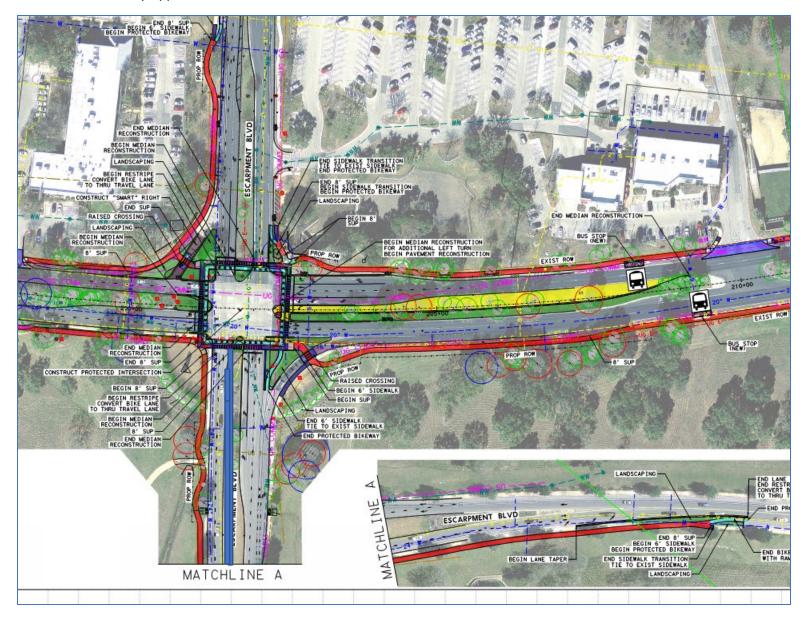

| Pool Covers                                | Completed                                                                                                             |  |  |  |
|--------------------------------------------|-----------------------------------------------------------------------------------------------------------------------|--|--|--|
| SC Wade Pool Repairs                       | Completed                                                                                                             |  |  |  |
| Avana – Re-staining                        | Completed                                                                                                             |  |  |  |
| CC – Replace final handrail                | Completed                                                                                                             |  |  |  |
| Wildflower Park – Picnic<br>Tables/Benches | Completed                                                                                                             |  |  |  |
| Monument                                   | Project has been sent out to bid                                                                                      |  |  |  |
| Escarpment Project                         | 3 bids have been received                                                                                             |  |  |  |
| Construction Repairs                       | Repairs due to construction have been done<br>at Bernia, Trissino, Slaughter, La Crosse,<br>Escarpment and Archeleta. |  |  |  |