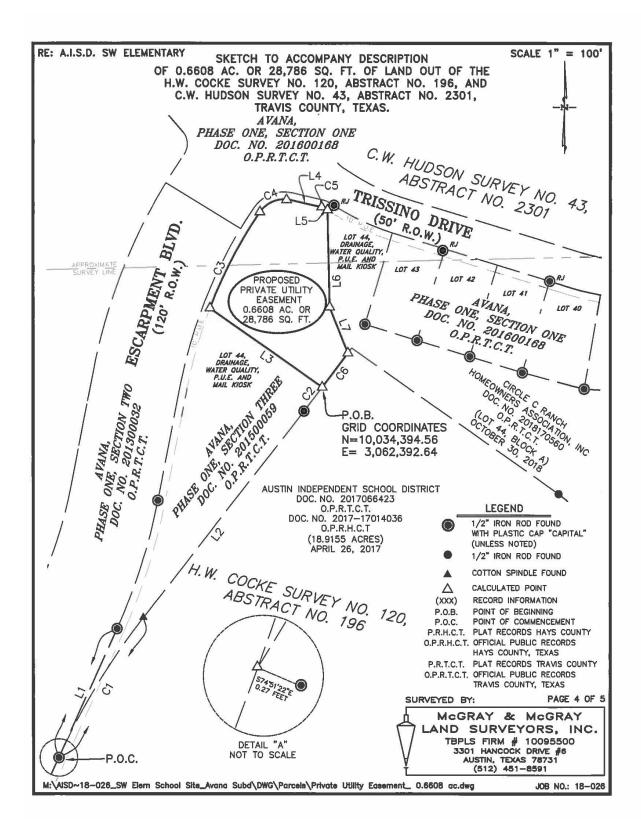

#### **Project/Updates**

- The Escarpment Landscaping/Irrigation Bids. The Board held a work session to review the bids received.
- The 2<sup>nd</sup> semi-annual billing for Rowell was received for \$26,184.40.
- Working with the contractors to resolve the issues concerning construction noise, mud and rocks being left in the street.
- Susan and Karen met with Council Member Paige Ellis, Julia Montgomery and Brett Lloyd. Lucy Patterson was brought in via phone. Susan and I addressed the corrections that were needed on the proposed New Land Development Code which are the following.
  - The majority of Avana is shown at IRR and it should be R2A
  - ➤ The last section in GreyRock has been left off of the zoning map.
  - > The Amenity Centers need to have consistent zoning
  - ➤ There are a couple of areas along Escarpment that are showing R4A but R4A is designed for lots that face a public transportation corridor.
- Holiday Parties
- 4185 email address for collected for online voting.