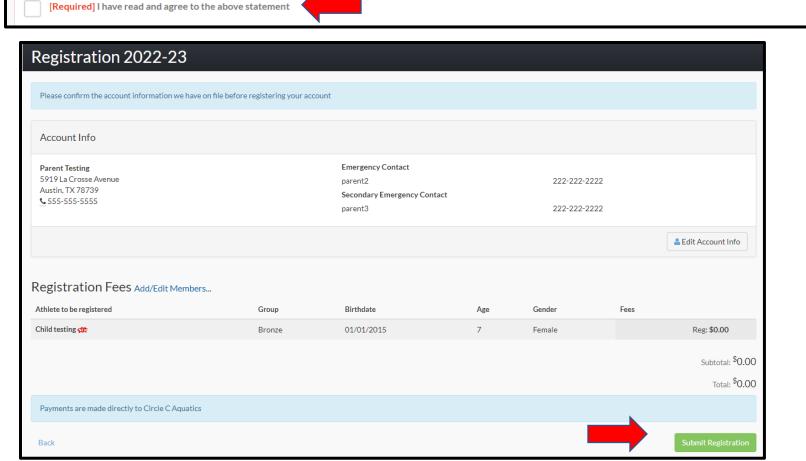

#### 9- Sign the waivers and complete registration

Circle C Select Swim Team program.