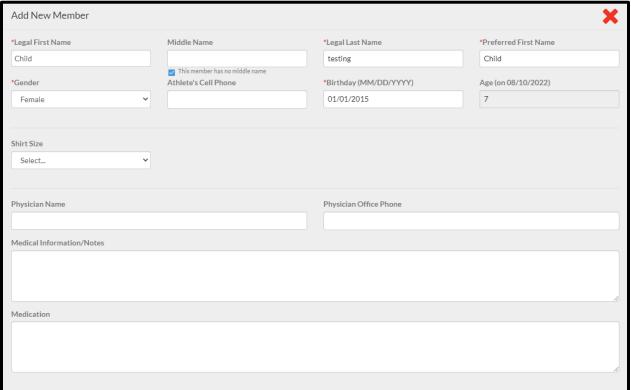

# 8- Click "add member" and fill in the Swimmer's information. Previous swimmers will already be listed.