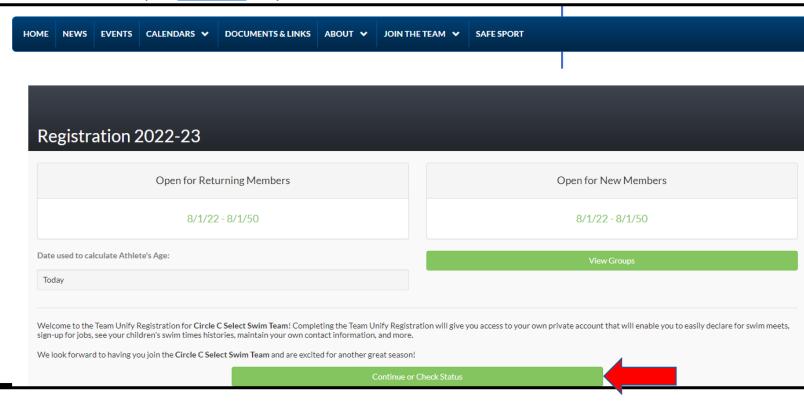

### How to Sign in to/Create a TeamUnify account

1- Open this page on your browser and click "continue or check status"

2- If you were previously on the Select Swim Team, you already have a TeamUnify account, click "continue". If you are new to the Select Swim Team, click "create new account"