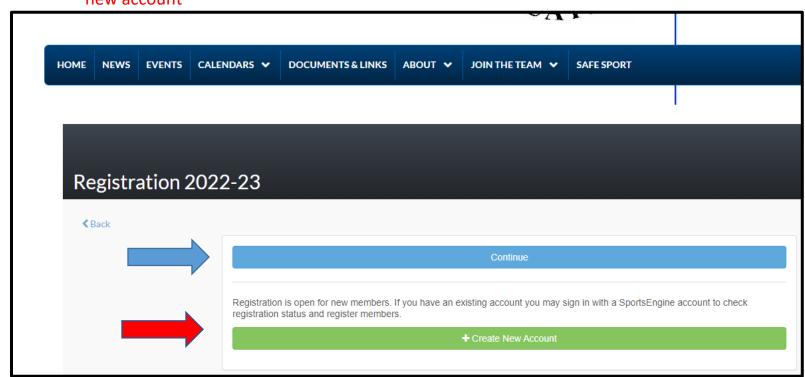

### How to Sign in to/Create a TeamUnify account

1- Open this page on your browser and click "continue or check status"

2- If you were previously on the Select Swim Team, you already have a TeamUnify account, click "continue". If you are new to the Select Swim Team, click "create new account"

3- For returning swimmers, enter the email address used for TeamUnify For new swimmers, click 'create account'

4- For returning swimmers, skip to step 7

For new swimmers, fill in information for a new account