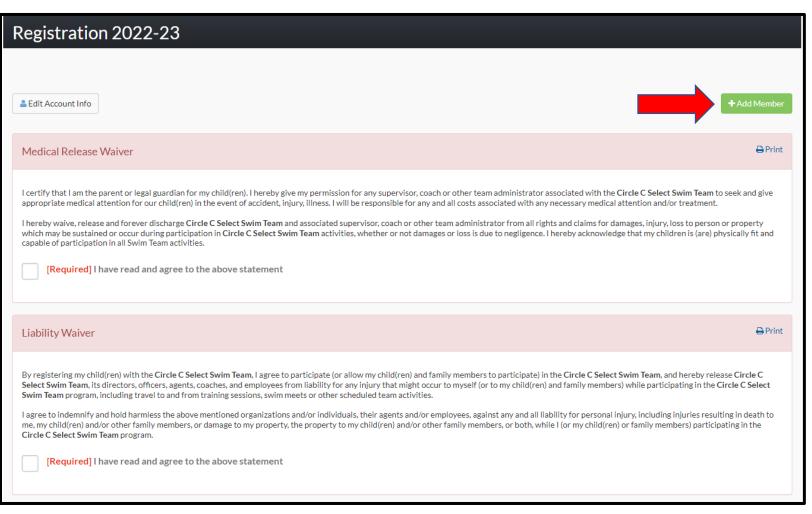

# 8- Click "add member" and fill in the Swimmer's information. Previous swimmers will already be listed.

#### 9- Sign the waivers and complete registration

Circle C Select Swim Team program.