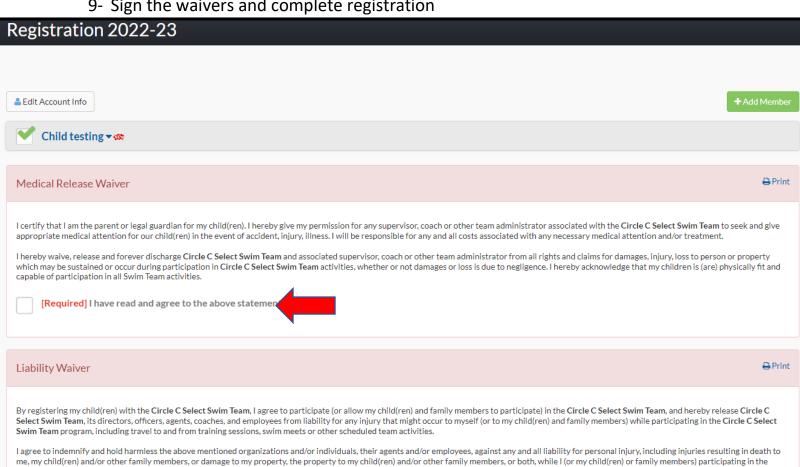

#### 9- Sign the waivers and complete registration

Circle C Select Swim Team program.