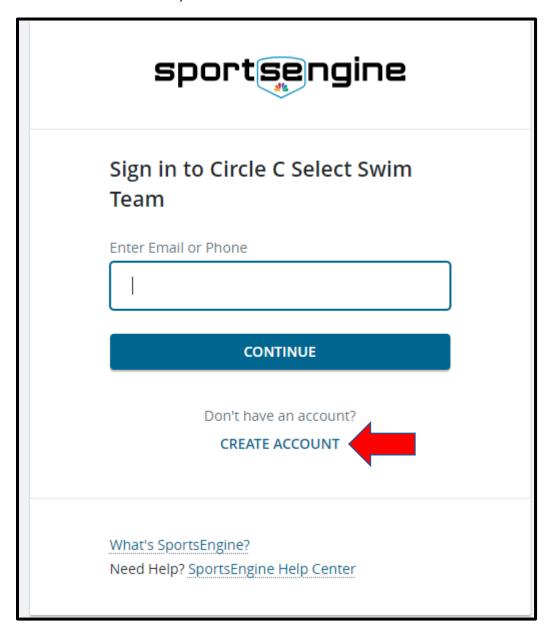

3- For returning swimmers, enter the email address used for TeamUnify For new swimmers, click 'create account'

4- For returning swimmers, skip to step 7

For new swimmers, fill in information for a new account