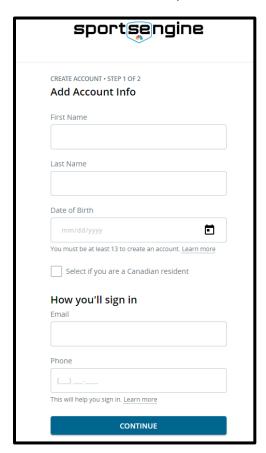

## 5- Create a password

#### 6- Verify email address

7- Fill out all the information on the sign up page and click "continue" at the bottom of the page